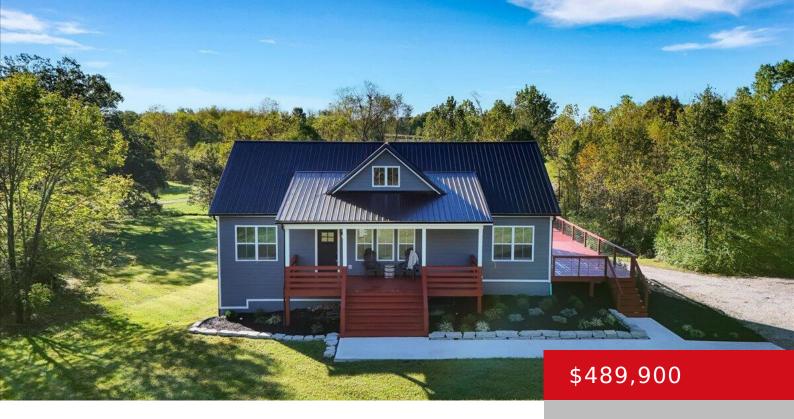

### 651 GEOGHEGAN RD, SHELBYVILLE, KY 40065

https://zhomesre.com

Looking for a property with the perfect blend of rural charm and modern convenience? Look no further, this beautiful home on 5 picturesque acres offers the tranquility you crave. This move-in ready, open concept home has 3 bedrooms, 2 full bathrooms, vaulted ceilings and a beautiful kitchen on the first floor. You will find a [...]

- 3 beds
- 2 haths
- Single Family Residence
- Pending
- 1344 sq ft

### **Basics**

Type: Single Family Residence

Bedrooms: 3 beds Area: 1344 sq ft

Year built: 2019

**County Or Parish:** Shelby

**Bathrooms Full: 2** 

**Status:** Pending

Bathrooms: 2 baths