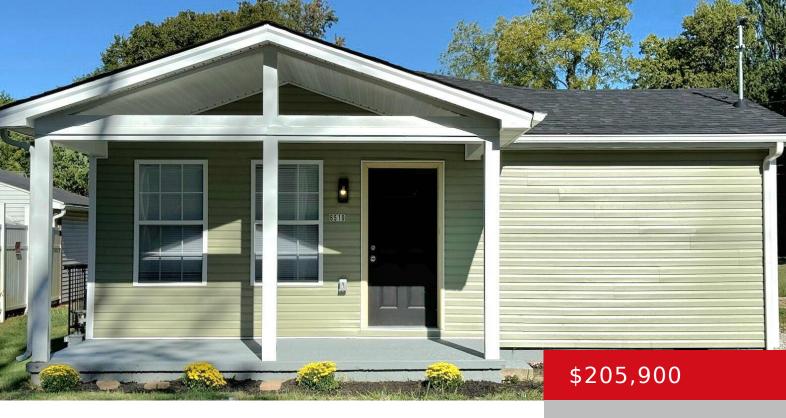

#### 6510 ELMWOOD ST, LOUISVILLE, KY 40216 https://zhomesre.com

New Totally Renovated home in Shively's Riverside Gardens Community! This 3 bedroom 2 bath home is practically like new construction. This beauty was gutted to the studs and made much larger with an addition. Home features new Vinyl siding, New Electric, New Roof, HVAC, Water Heater, New Appliances, New Kitchen Cabinets, New Lighting, New Laminate [...]

- 3 beds
- 2 baths
- Single Family Residence
- Active
- 1201 sq ft

#### Basics

Type: Single Family Residence Bedrooms: 3 beds Area: 1201 sq ft Year built: 1962 Subdivision Name: MELROSE AND FLAGLER Status: Active Bathrooms: 2 baths Lot size: 5227.2 sq ft County Or Parish: Jefferson Bathrooms Full: 2

#### **Amenities & Features**

**Exterior Features:** Porch **Utilities:** Electricity Connected, Fuel:Natural, Public Sewer, Public Water

Parking Features: Driveway