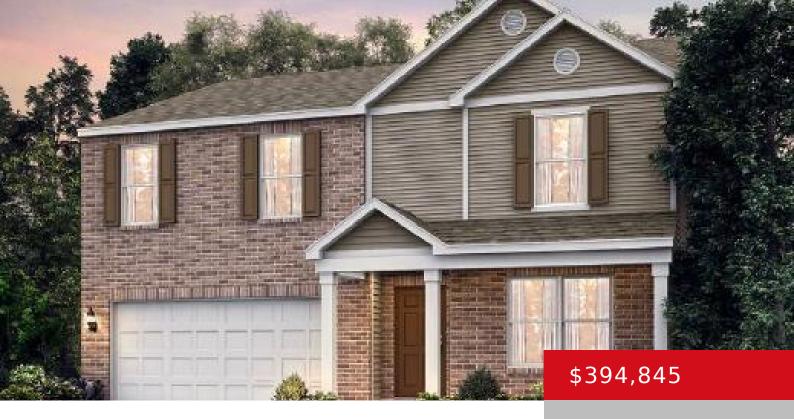

#### 6510 FAIR RIDGE LN, 0, LOUISVILLE, KY 40291

https://zhomesre.com

- 4 beds
- 3 baths
- Single Family Residence
- Pendina
- 2606 sq ft

### Basics

Type: Single Family Residence Bedrooms: 4 beds Area: 2606 sq ft Year built: 2024 County Or Parish: Jefferson Bathrooms Full: 2 Status: Pending Bathrooms: 3 baths Lot size: 6630 sq ft Lot Features: Wooded Subdivision Name: The Trails at Belmond

## **Building Details**

Foundation Details: Concrete Blk Electric: Residential Construction Materials: Wood Frame, Brick, Vinyl Siding Basement: None Stories: 2 Roof: Shingle Garage Spaces: 2

## **Amenities & Features**

Cooling: Central Air Utilities: Public Sewer, Public Water Heating: Natural Gas Exterior Features: Patio, Porch Parking Features: Attached