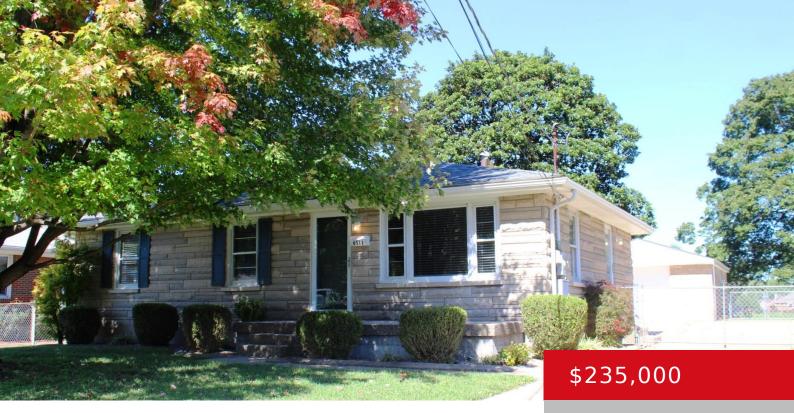

6511 DELTON RD, LOUISVILLE, KY 40258 https://zhomesre.com

OH SOOO IRRESTISTABLY CHARMING Spacious 4-Bedroom Stone Ranch in Quiet Neighborhood – Updated & Move-In Ready! Welcome to this Meticulously Maintained, 4-bedroom, 2-bath, 1,516 sq. ft. stone ranch home that feels ALMOST LIKE NEW! Lovingly cared for by the sellers, this home is ready for the next family to create new memories. With tasteful neutral [...]

- 4 beds
- 2 baths
- Single Family Residence
- Pending
- 1516 sq ft

## Basics

Type: Single Family Residence Bedrooms: 4 beds Area: 1516 sq ft Year built: 1960 County Or Parish: Jefferson Bathrooms Full: 2 Status: Pending Bathrooms: 2 baths Lot size: 10200 sq ft Lot Features: DeadEnd Subdivision Name: JOYCE

## **Building Details**

Foundation Details: Crawl Space Electric: Residential Roof: Shingle Garage Spaces: 1 Stories: 1Fencing: Full, Chain LinkConstruction Materials: Stone, Vinyl SidingBasement: None

## **Amenities & Features**

**Cooling:** Central Air **Utilities:** Electricity Connected, Fuel:Natural, Public Water

Heating: Electric, Natural Gas

Exterior Features: Patio, Porch Parking Features: Detached, Driveway