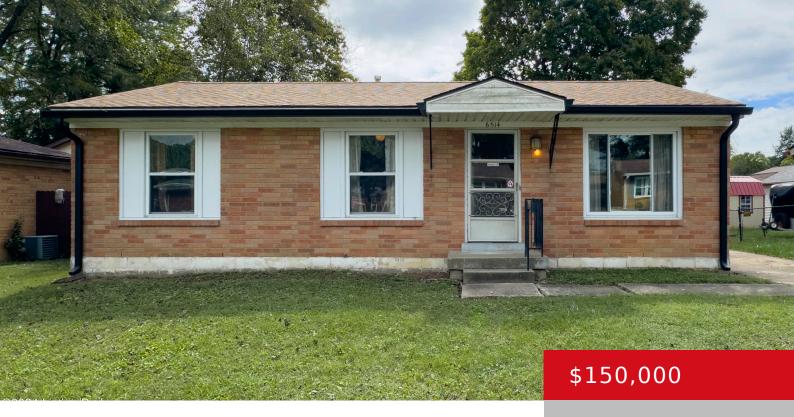

# 6514 FIRETHORN WAY, LOUISVILLE, KY 40229

https://zhomesre.com

First time on market for this well-kept home at a great price!

Some updates have been made over the years most recent being windows, vinyl overhang, roof, oversized gutters. Good size rooms and options for updating kitchen as well. Home is being sold as-is to settle estate. Great opportunity with the rates being low!!

### **Basics**

**Type:** Single Family Residence **Status:** Pending

**Bedrooms: 3** beds **Bathrooms: 1** bath

**Area: 975** sq ft **Lot size: 7405.2** sq ft

Year built: 1967 County Or Parish: Jefferson

**Subdivision Name:** MAPLE GROVE **Bathrooms Full:** 1