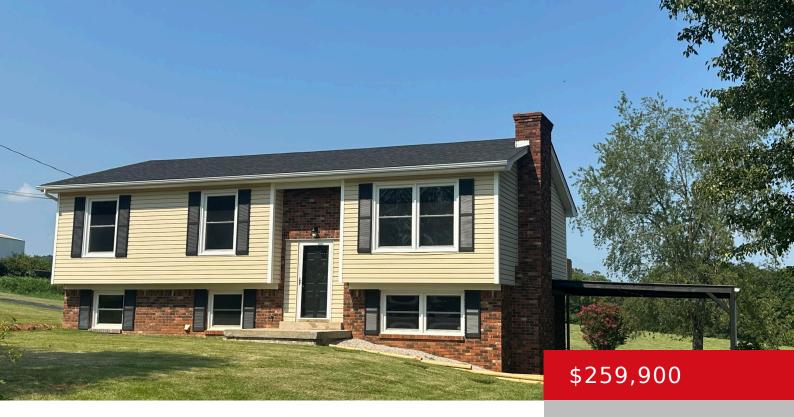

## 6524 MIDWAY RD, BRANDENBURG, KY 40108

https://zhomesre.com

Newly renovated 4 bed 1.5 bath home for sale in Midway! Beautiful country views and close to town. This split level home sits on a scenic 1 acre lot. Features include new roof, new county water hook up, new stainless steel appliances, new quartz countertops in both kitchen and bathrooms, stylish wood burning fireplace, new [...]

## **Basics**

Type: Single Family Residence

**Bedrooms: 4** beds **Bathrooms: 2** baths

Area: 1918 sq ft

Year built: 1978

Lot size: 43124.4 sq ft

County Or Parish: Meade

**Status:** Active

# **Building Details**

**Stories:** 1 **Electric:** Residential

Roof: Shingle Construction Materials: Brick, Vinyl Siding

Basement: Walkout Part Fin