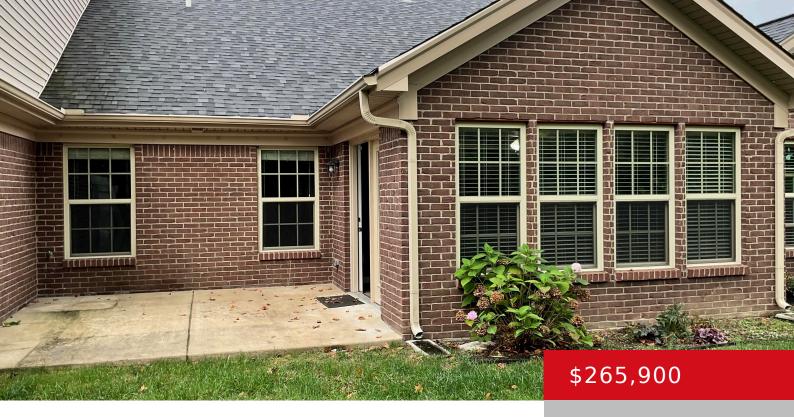

### 6533 RENATE RD, 4, LOUISVILLE, KY 40291

https://zhomesre.com

Awesome patio home in a great location and 8 years young! This 2 bed/ 2 bath home features front porch and garage entry into a well thought out space. Laundry and foyer both lead into the good sized kitchen with beautiful counter tops and lots of storage. All kitchen appliances remain. The vaulted dining room [...]

### **Basics**

**Type:** Condominium **Status:** Active Under Contract

**Bedrooms: 2** beds **Bathrooms: 2** baths

**Area: 1414** sq ft **Lot size: 0** sq ft

Year built: 2016 Lot Features: Level

County Or Parish: Jefferson Subdivision Name: FERNDALE GARDENS

# **Building Details**

**Foundation Details:** Slab **Stories:** 1, 1

**Electric:** Residential **Fencing:** None

**Roof:** Shingle **Construction Materials:** Block, Brick

Garage Spaces: 1 Basement: None

### **Amenities & Features**

Cooling: Central Air Exterior Features: Patio, Porch

Utilities: Electricity Connected, Public Sewer, Public Water Parking Features: Attached

**Heating:** Electric, Forced Air