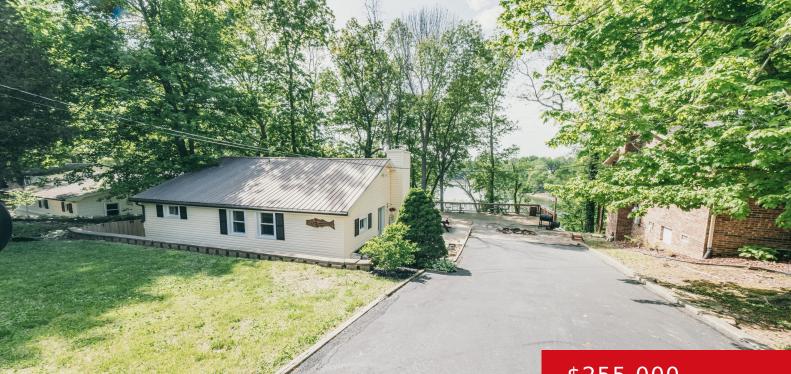

#### 656 HINTON HILLS LOOP, HARDINSBURG, KY 40143

https://zhomesre.com

Welcome to lakefront bliss at 656 Hinton Hills! This cozy retreat on Rough River Lake is the perfect spot to kick back and enjoy the good life. With 1,292 square feet of space on a roomy .36acre lot, there's plenty of room to spread out and relax. Inside, you'll find a fresh remodel with new [...]

## \$255,000

- 2 beds
- 1 bath
- Single Family Residence
- Active
- 1292 sq ft

## Basics

Type: Single Family Residence Bedrooms: 2 beds Area: 1292 sq ft Lot Features: Easement, Irregular, Wooded Subdivision Name: HINTON HILLS Status: Active Bathrooms: 1 bath Lot size: 15681.6 sq ft County Or Parish: Breckinridge Bathrooms Full: 1

# **Building Details**

Foundation Details: Slab Electric: Residential Construction Materials: Block, Vinyl Siding Stories: 1 Roof: Metal Basement: None