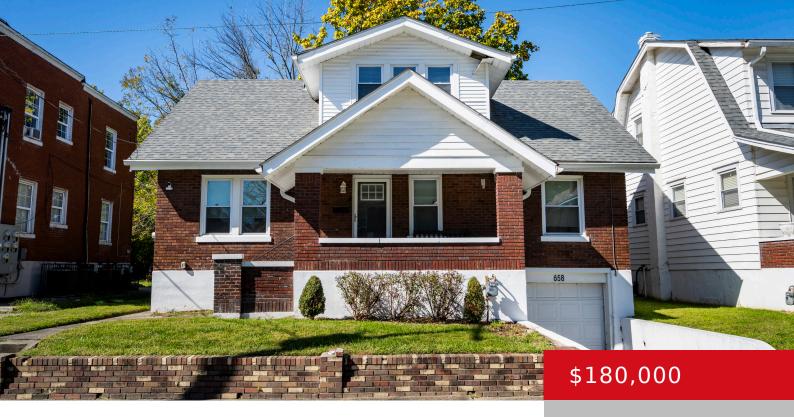

#### 658 LINDELL AVE, LOUISVILLE, KY 40211

https://zhomesre.com

Check out this adorable 4 bedroom 2 bath home. Big windows in living room let in lots of natural light. Nice sized dining area opens up to updated kitchen. Appliances only 2 years old. Desirable first floor primary bedroom and bath with walk in closet. Laundry also on first floor is an added bonus. 3 [...]

### **Basics**

**Type:** Single Family Residence

Bedrooms: 4 beds Bathrooms: 2 baths
Area: 1802 sq ft Lot size: 4356 sq ft

Year built: 1925 County Or Parish: Jefferson

Status: Active

**Subdivision Name:** LINDELL **Bathrooms Full:** 2