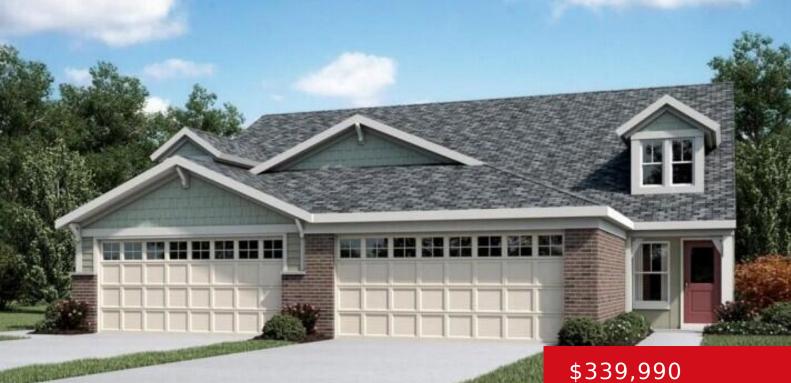

#### 66 SWITCHGRASS LN, MT WASHINGTON, KY 40047

https://zhomesre.com

New Construction by Fischer Homes in the beautiful Bluegrass Meadows community with the Wembley plan, featuring a stunning kitchen with lots of cabinet space and laminate countertops. Spacious walkout family room expands to open dining space. Primary Suite with private bath featuring a shower, double sink, private commode and walk-in closet. Study off entry with [...]

### Basics

Type: Single Family Residence Bedrooms: 3 beds Area: 2187 sq ft Year built: 2024 Subdivision Name: Bluegrass Meadows

Rooms

Rooms Total: 8

# **Building Details**

Foundation Details: Slab Electric: Residential Construction Materials: Brick, Fiber Cement Basement: None Status: Active Bathrooms: 3 baths Lot size: 4896 sq ft County Or Parish: Bullitt Bathrooms Full: 2

> Stories: 2 Roof: Shingle Garage Spaces: 2

# **Amenities & Features**

Cooling: Central Air Utilities: Public Sewer, Public Water Heating: Electric, Heat Pump Exterior Features: Patio, Porch
Parking Features: Attached, Driveway