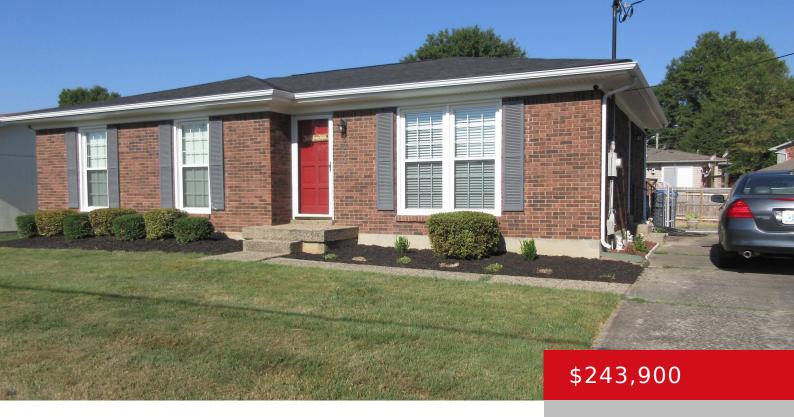

## 6600 CADY DR, LOUISVILLE, KY 40258

https://zhomesre.com

Sparkling 3 bedroom, 1.5 baths brick ranch with remodeled bathroom and replacement windows and partially finished basement. The dining room leads out to a sun swept deck and picnic perfect yard with shed. The HVAC replaced in 2019 and roof in 2023.

### **Basics**

**Type:** Single Family Residence

Bedrooms: 3 beds Area: 1998 sq ft Year built: 1978

County Or Parish: Jefferson

**Bathrooms Full:** 1

**Status:** Active

Bathrooms: 2 baths

**Lot size: 9147.6** sq ft