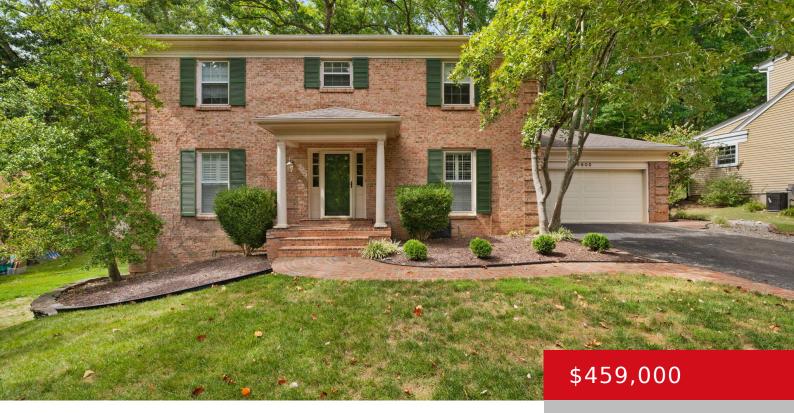

# 6605 FALLS CREEK RD, LOUISVILLE, KY 40241

https://zhomesre.com

Welcome to this beautifully maintained 4-bedroom, 2.5-bathroom home with an attached 2-car garage, located in the desirable Falls Creek neighborhood. This traditional-style residence perfectly blends timeless elegance with modern comfort. As you enter through the grand two-story foyer, you're greeted by a sense of spaciousness and warmth. The formal dining room provides the perfect setting [...]

- 4 beds
- 3 baths
- Single Family Residence
- Pending
- 3832 sq ft

#### Basics

Type: Single Family Residence Bedrooms: 4 beds Area: 3832 sq ft Year built: 1977 County Or Parish: Jefferson Bathrooms Full: 2 Status: Pending Bathrooms: 3 baths Lot size: 13939.2 sq ft Lot Features: Irregular Subdivision Name: FALLS CREEK

# **Building Details**

| Foundation Details: Poured Concrete | Stories: 2                                                                                          |
|-------------------------------------|-----------------------------------------------------------------------------------------------------|
| Electric: Residential               | Fencing: None                                                                                       |
| Roof: Shingle                       | Construction Materials: Brick                                                                       |
| Garage Spaces: 2                    | <b>Basement:</b> Finished, Outside Entry, Partially finished,<br>Walkout Finished, Walkout Part Fin |

### **Amenities & Features**

Cooling: Central Air

**Exterior Features:** Patio, Screened in Porch, Porch

**Parking Features:** Attached, Entry Front, Driveway