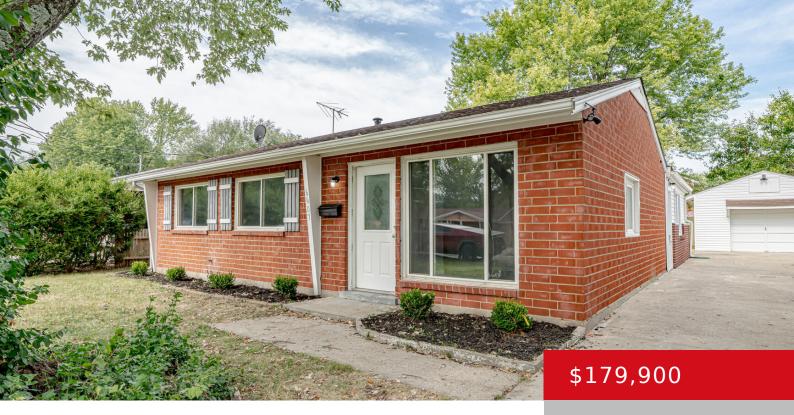

#### 6607 MACALESTER DR, LOUISVILLE, KY 40214

https://zhomesre.com

This fully updated 4 bedroom, 1 bath home is ready for its new owner! This home features lots of updated plumbing and electrical, flooring, AC, roof, fence, and more. Seller is offering a \$1,000 credit for appliances in the home (include in offer).

- 4 beds
- 1 bath
- Single Family Residence
- Active Under Contract
- 1065 sq ft

### Basics

Type: Single Family Residence Bedrooms: 4 beds Area: 1065 sq ft Year built: 1961 County Or Parish: Jefferson Bathrooms Full: 1 Status: Active Under Contract
Bathrooms: 1 bath
Lot size: 8712 sq ft
Lot Features: Sidewalk
Subdivision Name: MACBRAE VILLAGE

# **Building Details**

Foundation Details: Crawl Space Electric: Residential Roof: Shingle Garage Spaces: 1 Stories: 1 Fencing: Privacy Construction Materials: Brick Basement: None