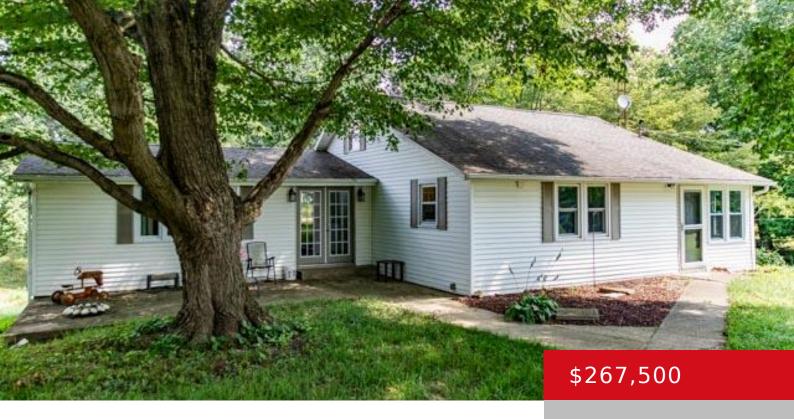

# 6608 S SALUDA PAYNESVILLE RD, HANOVER, IN 47243

https://zhomesre.com

Discover the perfect blend of country charm and modern updates in this beautifully renovated 2-bedroom, 2-bath home. Nestled on a sprawling 6+ acre lot, this property offers serene living with plenty of space to roam and explore. Enjoy new flooring and fresh paint throughout, as well as updated kitchen cabinets and appliances that make this [...]

#### **Basics**

**Type:** Single Family Residence

Bedrooms: 2 beds

**Area: 1648** sq ft

Year built: 1957

County Or Parish: Jefferson

**Bathrooms Full: 2** 

**Status:** Active

Bathrooms: 2 baths

**Lot size: 261795.6** sq ft

Lot Features: See Remarks

**Subdivision Name: NONE** 

## **Building Details**

Stories: 1 Electric: Residential

Fencing: None Roof: Shingle

**Construction Materials:** Vinyl Siding **Garage Spaces:** 3

Basement: None