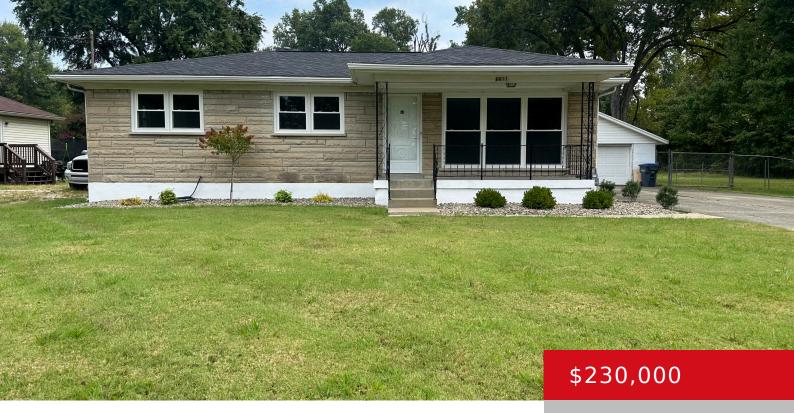

### 6611 SCENIC TRAIL, LOUISVILLE, KY 40272

https://zhomesre.com

Welcome to this beautifully updated Bedford Stone Ranch. This inviting 3-bedroom, 1-bathroom home offers a blend of classic charm and modern convenience, with a spacious 950 square feet on the first floor and a finished basement that expands your living space. Step inside to discover a recently remodeled interior with new appliances. The finished basement [...]

#### **Basics**

**Type:** Single Family Residence **Status:** Active

**Bedrooms: 3** beds **Bathrooms: 1** bath

**Area: 1880** sq ft **Lot size: 11325.6** sq ft

Year built: 1980 County Or Parish: Jefferson