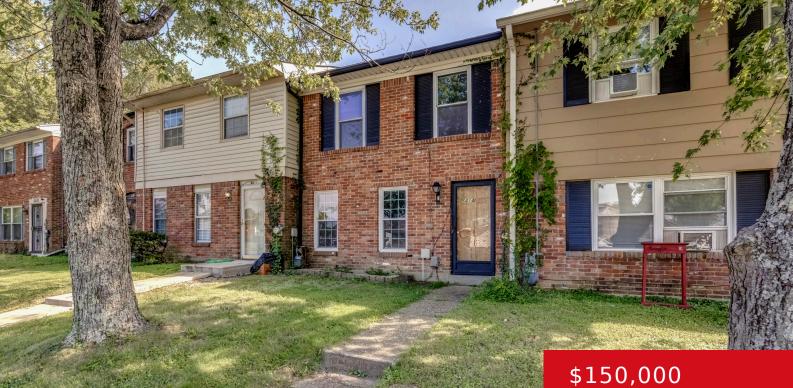

# 6614 VANDRE AVE, LOUISVILLE, KY 40228

https://zhomesre.com

Charming newly remodeled 3-bedroom, 1.5-bath townhouse in a prime location. This modern home features a spacious layout with updated kitchen and baths, new flooring, and fresh paint throughout. Enjoy the convenience of private parking in the back. Perfect for comfortable living.

#### Basics

Type: Condominium Bedrooms: 3 beds Area: 1150 sq ft Year built: 1972 Subdivision Name: PLEASANT VALLEY Status: Pending Bathrooms: 2 baths Lot size: 2178 sq ft County Or Parish: Jefferson Bathrooms Full: 1

### **Building Details**

Foundation Details: Slab Electric: Residential Roof: Shingle Basement: None Stories: 1, 2 Fencing: Privacy Construction Materials: Brick