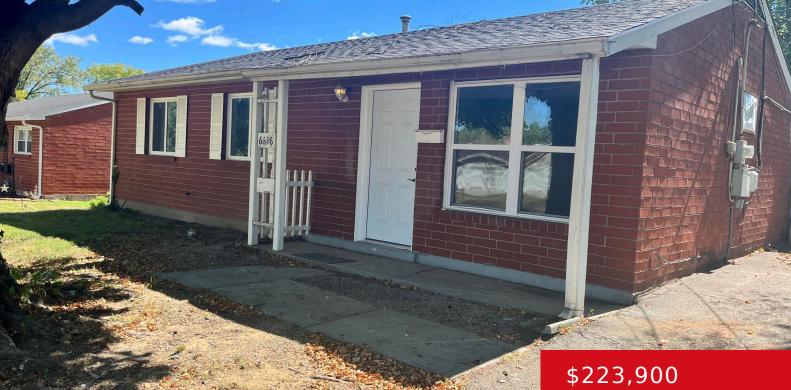

#### 6616 ROB ROY ST, LOUISVILLE, KY 40214

https://zhomesre.com

Come see this one owner brick ranch in move-in condition! Newly renovated and A HIDDEN GEM!! New roof. New garage door. New floors. Fresh paint. New doors. New bathtub. All new appliances! Enjoy the 15' X 20'family room with gas fireplace. The 2 1/2 car garage has cabinets for storage and room for a work [...]

#### Basics

Type: Single Family Residence Bedrooms: 3 beds Area: 1255 sq ft Year built: 1963 Subdivision Name: MACBRAE VILLAGE Status: Active Bathrooms: 1 bath Lot size: 10742 sq ft County Or Parish: Jefferson Bathrooms Full: 1

## **Building Details**

| Foundation Details: Crawl Space | Stories: 1                                  |
|---------------------------------|---------------------------------------------|
| Electric: Residential           | Fencing: Privacy, Chain Link                |
| Roof: Shingle                   | Construction Materials: Wood Frame, Brk/Ven |
| Garage Spaces: 2                | Basement: None                              |

# **Amenities & Features**

Cooling: Central AirExterior Features: Patio, PorchUtilities: Electricity Connected, Public Sewer, Public WaterParking Features: DetachedHeating: Forced Air, Natural GasForced Air, Natural Gas