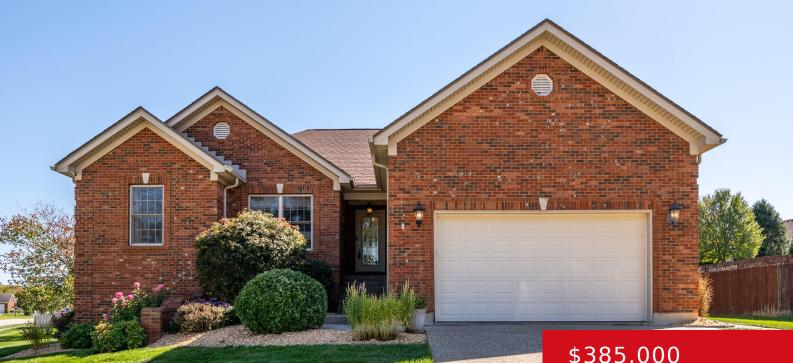

#### 6618 WESTWOOD DR, CHARLESTOWN, IN 47111

https://zhomesre.com

There is no shortage of space in this beautiful brick ranch sitting on a corner lot. Vaulted ceiling in living room with fireplace and added shelving above the mantle. Large windows let in lots of light in the eat in kitchen. Plenty of cabinet and counter space. Pantry closet for added storage. Nice size main [...]

- \$385,000

#### Basics

Type: Single Family Residence Bedrooms: 5 beds Area: 2417 sq ft Year built: 2005 Subdivision Name: WHISPERING OAKS Status: Active Bathrooms: 3 baths Lot size: 13503.6 sq ft County Or Parish: Clark Bathrooms Full: 3

## **Building Details**

Foundation Details: Poured Concrete Electric: Residential Roof: Shingle Garage Spaces: 2 Stories: 1 Fencing: None Construction Materials: Wood Frame Basement: Finished

# **Amenities & Features**

Cooling: Heat Pump Utilities: Public Sewer, Public Water Heating: Heat Pump Exterior Features: Patio, Deck Parking Features: Attached