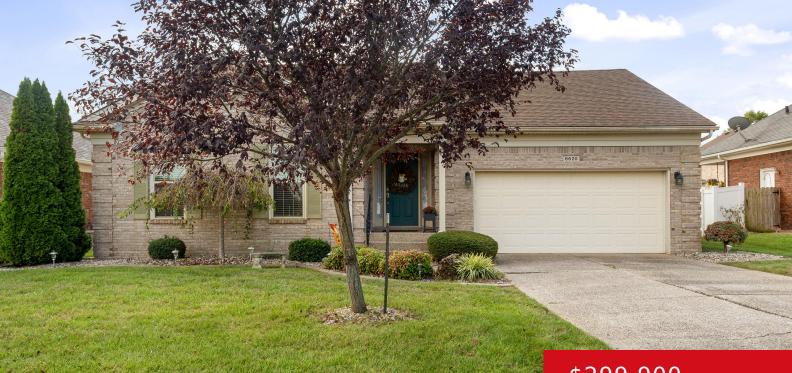

## \$299,900

### 6620 SUN RAY DR, LOUISVILLE, KY 40272

https://zhomesre.com

Welcome to this 3 bedroom 2 bath ranch conveniently located in sought after Ashby Woods Subdivision. As you enter the home you will see the large living room with vaulted ceiling, off the living room is a spacious eat in kitchen with white cabinets and stainless appliances which remain with the home. Also on the [...]

#### Basics

Type: Single Family Residence Bedrooms: 3 beds Area: 2055 sq ft Year built: 1997 County Or Parish: Jefferson Bathrooms Full: 2

Status: Pending Bathrooms: 2 baths Lot size: 9147.6 sq ft Lot Features: Sidewalk Subdivision Name: ASHBY WOODS