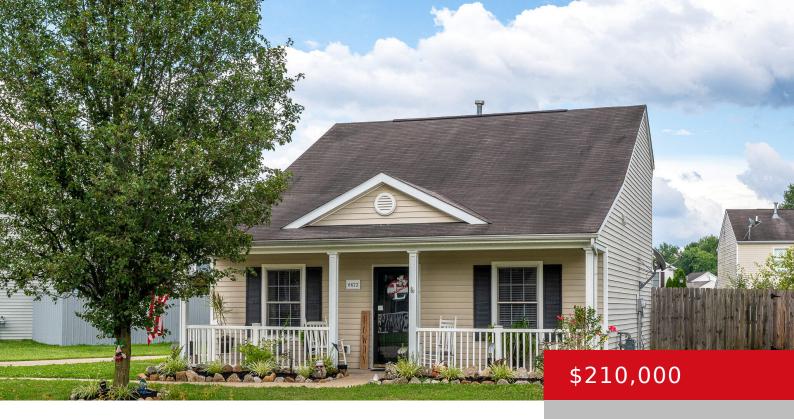

# 6622 HUNTERS CREEK BLVD, LOUISVILLE, KY 40258

https://zhomesre.com

Welcome home to 6622 Hunters Creek Blvd! This 1.5 story boasts an open floor plan with 2 spacious bedrooms, and 2.5 bathrooms. Upon walking through the front door, you enter into the family room with vaulted ceilings, followed by counter top seating and an eat-in kitchen. The primary bedroom is conveniently located on the first [...]

#### **Basics**

**Type:** Single Family Residence **Status:** Active

Bedrooms: 2 beds

Area: 1324 sq ft

Lot size: 6534 sq ft

Year built: 2004 Lot Features: Sidewalk

County Or Parish: Jefferson Subdivision Name: HUNTERS CREEK

## **Building Details**

**Foundation Details:** Slab **Stories:** 1

**Electric:** Residential **Fencing:** Privacy, Full, Wood

**Roof:** Shingle Construction Materials: Wood Frame, Vinyl Siding

**Garage Spaces:** 2 **Basement:** None

### **Amenities & Features**

Cooling: Central Air Exterior Features: Patio, Porch

**Utilities:** Electricity Connected, Public Sewer, Public Water 

Parking Features: Detached

Heating: Electric, Forced Air