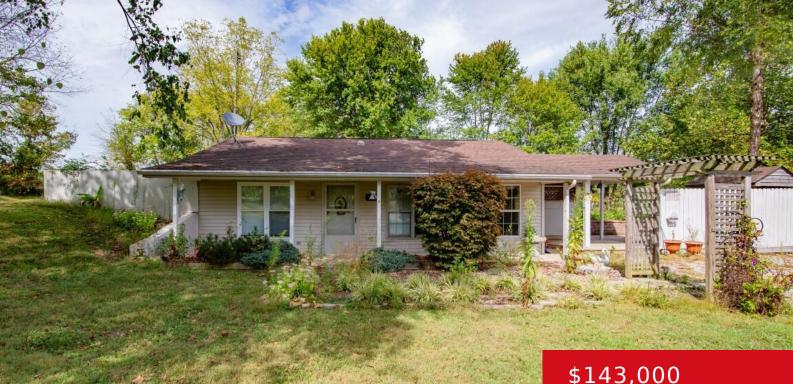

#### 6635 STITH VALLEY RD, GUSTON, KY 40142 https://zhomesre.com

Escape to your own slice of paradise with this delightful 2bedroom, 1-bath berm house nestled on 1.45 acres of serene, picturesque land. This unique home offers cozy, efficient living with its earth-sheltered design, blending seamlessly into the natural landscape and ensuring year-round comfort. Features Include: Chicken Coop: Perfect for hobbyists or those looking to embrace [...]

### \$143,000

### Basics

Type: Single Family Residence Bedrooms: 2 beds Area: 896 sq ft Year built: 1998 Subdivision Name: NONE Status: Pending Bathrooms: 1 bath Lot size: 63162 sq ft County Or Parish: Meade Bathrooms Full: 1

## **Building Details**

| Foundation Details: Poured Concrete | Stories: 1                                     |
|-------------------------------------|------------------------------------------------|
| Electric: Residential               | Fencing: None                                  |
| Roof: Shingle                       | Construction Materials: Other/NA, Vinyl Siding |
| Garage Spaces: 2                    | Basement: Walkout Finished                     |

# **Amenities & Features**

Cooling: None Utilities: Septic System, Other, Well Water Heating: Propane, Radiant Exterior Features: Porch, Deck Parking Features: Detached