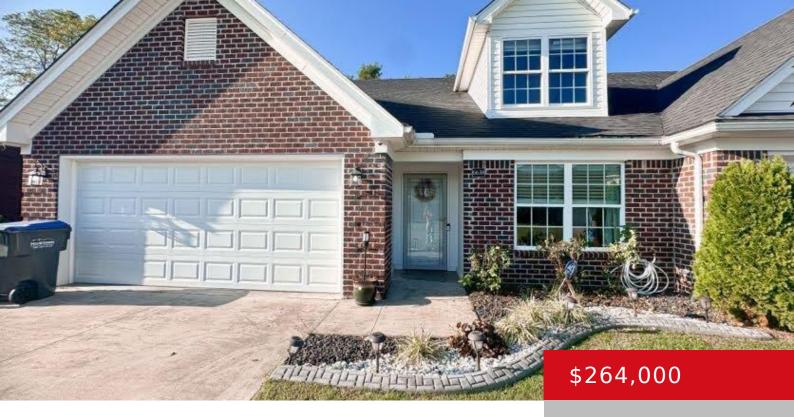

# 6638 WOODS MILL DR, LOUISVILLE, KY 40272

https://zhomesre.com

Open House 10/20/24 1-3PM Welcome to this spacious and modern 3-bedroom, 3-bathroom condo, boasting 2,200 square feet. As one of the largest condos in the area, this home features an updated kitchen with extended cabinets and countertops, a new backsplash, and a large center island conveniently offering extra cooking and counter space. The large master [...]

- 3 heds
- 3 haths
- Condominium
- Active
- 2200 sq ft

#### **Basics**

**Type:** Condominium **Status:** Active

Bedrooms: 3 beds

Area: 2200 sq ft

Lot size: 43560 sq ft

Year built: 2018 County Or Parish: Jefferson

**Subdivision Name:** WOODS OF FARNSLEY MOORMAN **Bathrooms Full:** 3