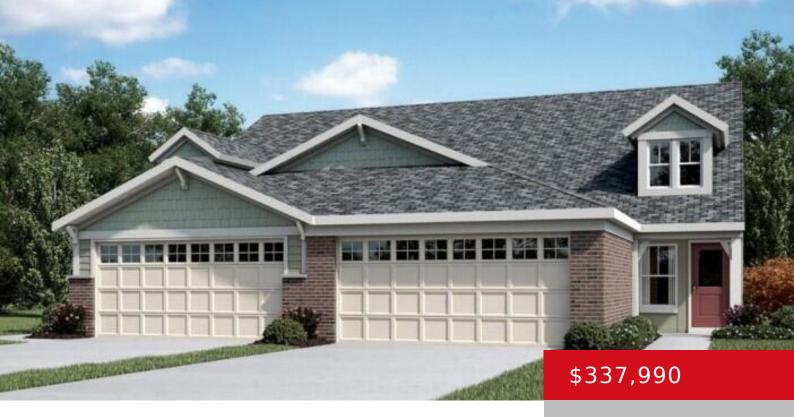

# 66B SWITCHGRASS LN, MT WASHINGTON, KY 40047

https://zhomesre.com

New Construction by Fischer Homes in the beautiful Bluegrass Meadows community with the Wembley plan, featuring a stunning kitchen with lots of cabinet space and laminate countertops. Spacious walkout family room expands to open dining space. Study off entry way. Primary Suite with private bath featuring a shower, double sink, private commode and walk-in closet. [...]

#### **Basics**

Type: Single Family Residence

**Bedrooms: 3** beds **Area: 2187** sq ft

Year built: 2024

Subdivision Name: Bluegrass Meadows

**Status:** Active

**Bathrooms: 3** baths **Lot size: 5550** sq ft