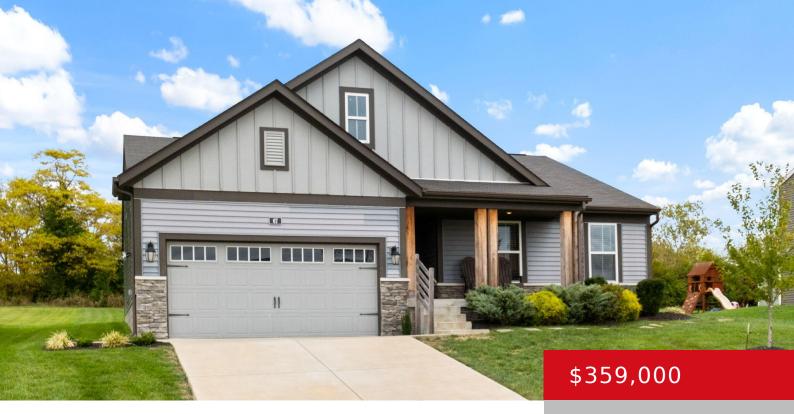

#### **67 MORNING SIDE DR, SHELBYVILLE, KY** 40065

https://zhomesre.com

Welcome home to 67 Morning Side Drive. This is a charming ranch-style home located in the beautiful, small community of Catalpa Green in Shelbyville. This light-filled home features an open, split floor plan with two bedrooms, plus an office, two full baths, and 1,680 sq. ft. of finished living space. The eat-in kitchen includes matching [...]

- 2 beds
- 2 baths
- Single Family Residence
- Active
- 1680 sq ft

#### Basics

Type: Single Family ResidenceStatus: ActiveBedrooms: 2 bedsBathrooms: 2 bathsArea: 1680 sq ftLot size: 12196.8 sq ftYear built: 2019Lot Features: Cul De Sac, Sidewalk, LevelCounty Or Parish: ShelbySubdivision Name: CATALPA GREENBathrooms Full: 2Subdivision Name: CATALPA GREEN

## **Building Details**

| Foundation Details: Slab | Stories: 1                                         |
|--------------------------|----------------------------------------------------|
| Electric: Residential    | Fencing: None                                      |
| Roof: Shingle            | Construction Materials: Vinyl Siding, Stone Veneer |
| Garage Spaces: 2         | Basement: None                                     |

### **Amenities & Features**

Cooling: Central AirExterior Features: Patio, PorchUtilities: Electricity Connected, Public Sewer, Public WaterParking Features: AttachedHeating: ElectricFeatures: Attached