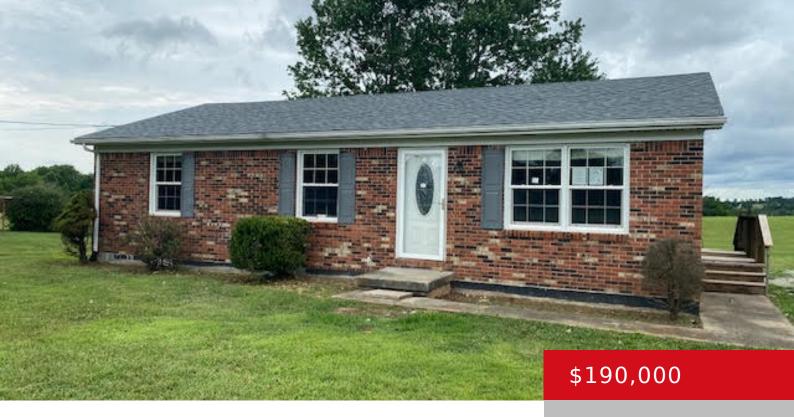

### 670 GREER LN, BARDSTOWN, KY 40004

https://zhomesre.com

This brick ranch features three bedrooms, one full bathroom, and a shed in the backyard. Schedule your showing today! Sold as-is. Insured status: IE (Insured with escrow). Choose FHA financing to qualify for \$100 down. Ask Agent for details. \$100 down & 203K eligible. Equal housing opportunity.

#### **Basics**

Type: Single Family Residence

Bedrooms: 3 beds

**Area: 1164** sq ft

Year built: 1984

**Subdivision Name: NONE** 

**Status:** Pending

Bathrooms: 1 bath

# **Building Details**

Stories: 1 Electric: Residential

Fencing: None Roof: Shingle

**Construction Materials:** Brick **Basement:** None