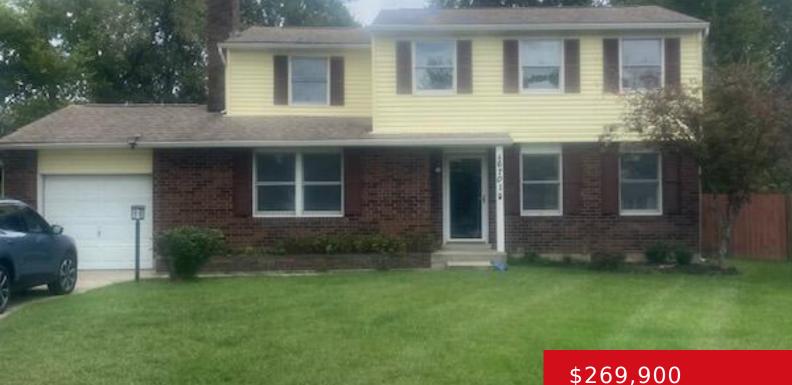

#### 6701 CUB CT, LOUISVILLE, KY 40291

https://zhomesre.com

Newly updated 4 bedrooms 1 and 1/2 bath with new paint, carpet and Hardwood floors ready to call home. Great floorplan with large rooms. first floor Family room with fireplace and Large Kitchen. Great size deck overlooking large privacy fenced yard.

#### \$269,900

### Basics

Type: Single Family Residence Bedrooms: 4 beds Area: 1723 sq ft Year built: 1973 County Or Parish: Jefferson Bathrooms Full: 1 Status: Active Bathrooms: 2 baths Lot size: 12990 sq ft Lot Features: Cul De Sac Subdivision Name: FOX RIDGE