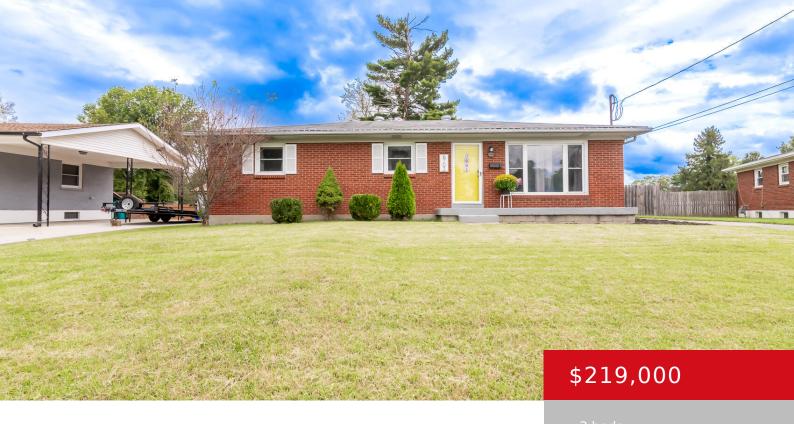

#### 6703 CINDY DR, LOUISVILLE, KY 40258

https://zhomesre.com

Welcome to this beautifully updated 3 bed, 1.5 bath home, on a large private lot, conveniently located near all major amenities. This brick ranch home offers an inviting floor plan and a cozy living area. The kitchen offers plenty of space for cooking and dining and all kitchen appliances will remain. The guest bathroom has [...]

### **Basics**

**Type:** Single Family Residence **Status:** Active Under Contract

Bedrooms: 3 beds

Area: 1158 sq ft

Lot size: 8712 sq ft

Year built: 1963 County Or Parish: Jefferson

**Subdivision Name:** TERRY MANOR **Bathrooms Full:** 1