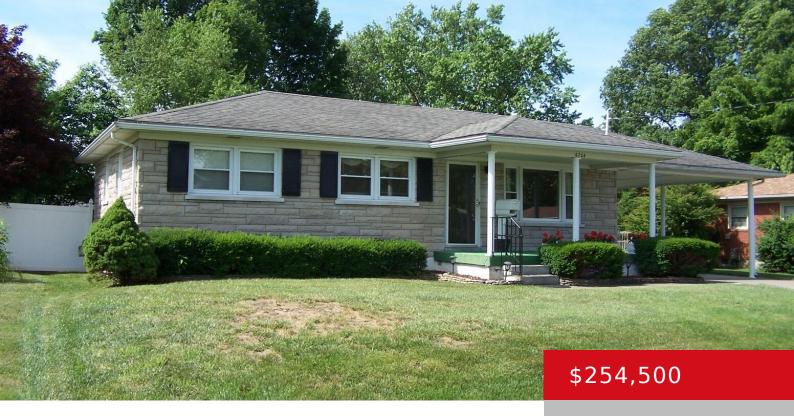

# 6704 CINDY DR, LOUISVILLE, KY 40258

https://zhomesre.com

Enjoy this incredible and spacious ONE OWNER!!, all Bedford Stone home with 3 Bedrooms, 2 Full Baths, 2.5 Car Garage AND 2 Car Carport, Living Room, Kitchen, Dining Area, new carpeting, hardwood floors, new ceiling fan/light fixtures, large Sun Room, Covered Concrete Front Porch, Partially Finished Basement with a double wide driveway. There is a [...]

## **Basics**

**Type:** Single Family Residence **Status:** Active

**Bedrooms: 3** beds **Bathrooms: 2** baths

**Area: 2067** sq ft **Lot size: 10018.8** sq ft

Year built: 1963 County Or Parish: Jefferson

# **Building Details**

**Foundation Details:** Poured Concrete **Stories:** 1

Electric: Residential Roof: Shingle

**Construction Materials:** Stone **Garage Spaces:** 2

Basement: Partially finished

# **Amenities & Features**

Exterior Features: Patio, Screened in Porch, Porch Utilities: Public Sewer, Public Water

Parking Features: 2 Car Carport Heating: Natural Gas