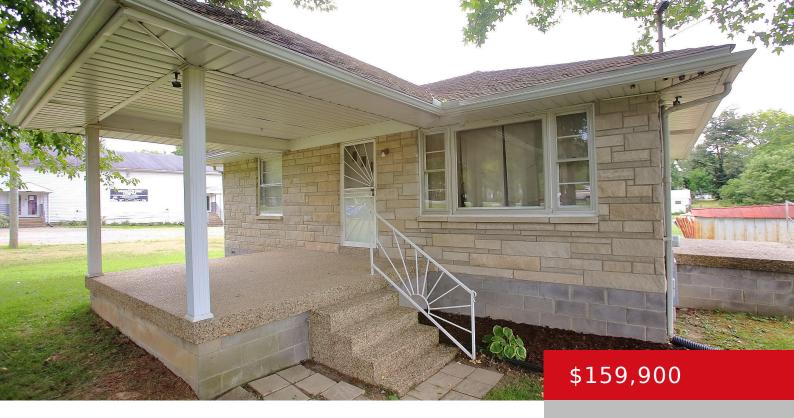

## 6704 TERRY RD, LOUISVILLE, KY 40258

https://zhomesre.com

Welcome to 6704 Terry Road. This wonderful Bedford stone ranch is located in Pleasure Ridge Park. Situated on a nearly one acre lot, this property has numerous mature trees in front and an enormous backyard. A lovely covered front porch greets you as you walk up. Heading inside, into the living room, you will immediately [...]

#### **Basics**

**Type:** Single Family Residence

Bedrooms: 2 beds Bathrooms: 1 bath

Area: 891 sq ft

Year built: 1967

Lot size: 42558 sq ft

Lot Features: Cleared

County Or Parish: Jefferson Subdivision Name: SYLVANIA

# **Building Details**

Foundation Details: Crawl Space, Concrete Blk Stories: 1

Electric: Residential Fencing: None

Roof: Shingle Construction Materials: Stone

Basement: None

## **Amenities & Features**

Cooling: Central Air Exterior Features: Out Buildings,

Porch

Sewer, Public Water Driveway

**Heating:** Forced Air, Natural Gas