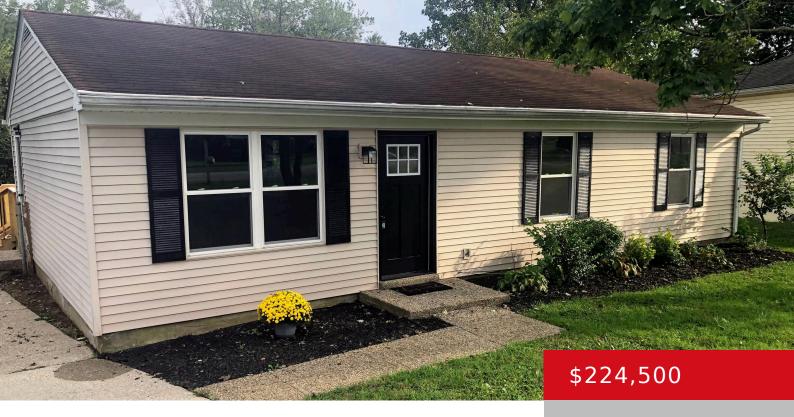

# 6710 WILLIAM CLARK DR, LOUISVILLE, KY 40228

https://zhomesre.com

Welcome Home to this gorgeous remodeled gem. This home features a bright and airy feel with the updated kitchen. featuring new cabinets, coutnertops, and stainless appliances. a fresh updated bathroom with new tub, tub surround, vanity and toilet. You will find a brand new furnace and air conditioner, new hot water heater, gorgeous light colored [...]

#### **Basics**

**Type:** Single Family Residence **Status:** Active

Bedrooms: 3 beds Bathrooms: 1 bath

Area: 1115 sq ft

Year built: 1980

Lot size: 11722 sq ft

County Or Parish: Jefferson

Subdivision Name: JEFFERSON MEADOW Bathrooms Full: 1

# **Building Details**

**Foundation Details:** Poured Concrete **Stories:** 1

**Electric:** Residential **Fencing:** Partial

Roof: Shingle Construction Materials: Vinyl Siding

Basement: None