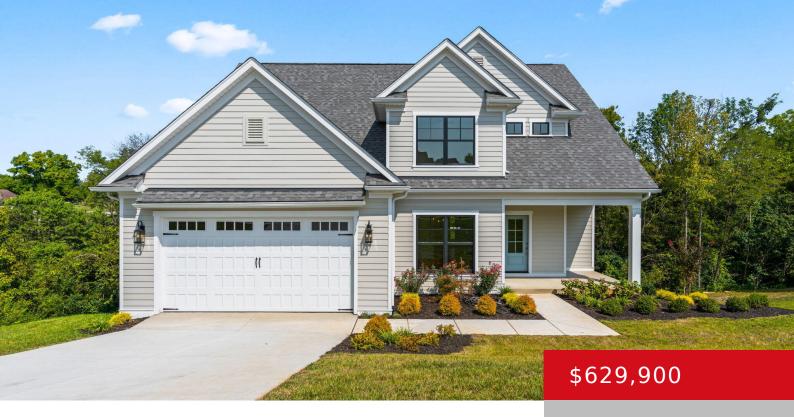

# 6712 HYPOINT RIDGE RD, CRESTWOOD, KY 40014

https://zhomesre.com

Nestled in the peaceful cul-de-sac of Caymont Spring, this inviting two-story home offers a serene retreat from the bustle of everyday life. The property features elegant hardwood floors throughout the main level, seamlessly connecting the spacious dining area, cozy family room, and modern kitchen. The Great Room stands out with its warm gas fireplace, creating a [...]

- 4 heds
- 3 haths
- Single Family Residence
- Active
- 2384 sq ft

#### **Basics**

**Type:** Single Family Residence **Status:** Active

**Bedrooms: 4** beds **Bathrooms: 3** baths

**Area: 2384** sq ft **Lot size: 22215.6** sq ft

Year built: 2024 Lot Features: Cul De Sac

County Or Parish: Oldham Subdivision Name: CLAYMONT SPRINGS