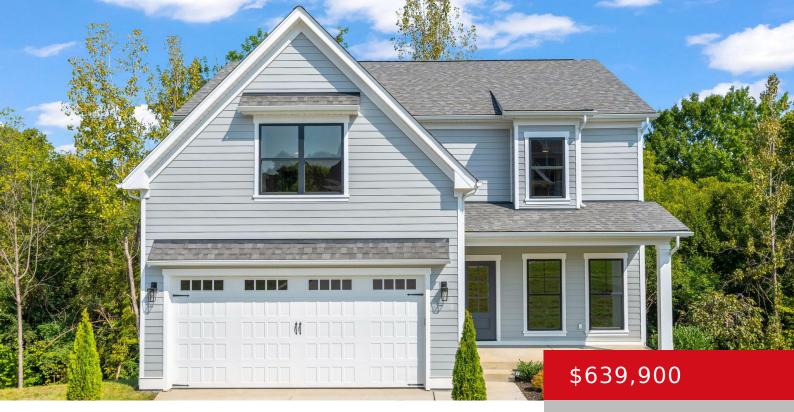

#### 6714 HYPOINT RIDGE RD, CRESTWOOD, KY 40014

https://zhomesre.com

Nestled at the end of a peaceful cul-de-sac in the serene Caymont Spring neighborhood, this delightful two-story residence offers a perfect blend of comfort and style. As you step inside, you'll be greeted by gleaming hardwood floors that extend throughout the main level. To the front of the home, you'll find a versatile office space, [...]

- 4 beds
- 4 baths
- Single Family Residence
- Active
- 2412 sq ft

### Basics

Type: Single Family Residence Bedrooms: 4 beds Area: 2412 sq ft Year built: 2024 County Or Parish: Oldham Bathrooms Full: 3 Status: Active Bathrooms: 4 baths Lot size: 16117.2 sq ft Lot Features: Cul De Sac Subdivision Name: CLAYMONT SPRINGS