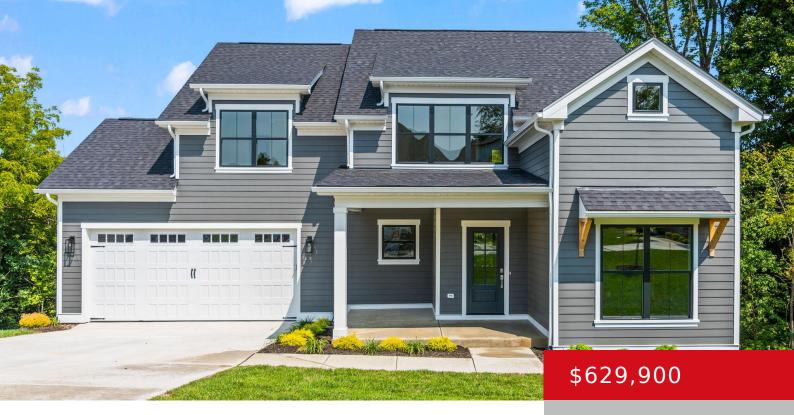

# 6715 HYPOINT RIDGE RD, CRESTWOOD, KY 40014

https://zhomesre.com

Welcome to this stunning 2-story home nestled in the soughtafter Claymont Spring Neighborhood. Step inside to discover a spacious, open-concept living area seamlessly connecting the living room, dining area, and kitchen. The kitchen is a chef's dream, featuring a generous center island and a full walk-in pantry, perfect for both everyday meals and entertaining. Conveniently [...]

#### **Basics**

**Type:** Single Family Residence **Status:** Active

Bedrooms: 3 beds

Area: 2233 sq ft

Bathrooms: 3 baths

Lot size: 15246 sq ft

Year built: 2024 Lot Features: Cul De Sac

County Or Parish: Oldham Subdivision Name: CLAYMONT SPRINGS