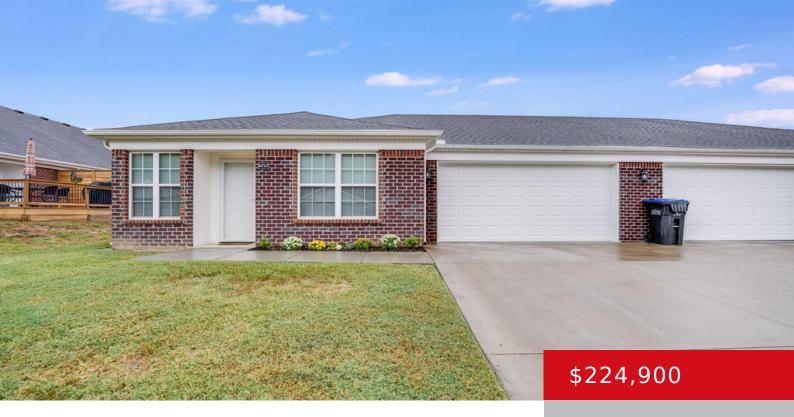

# 6717 WOODS MILL DR, LOUISVILLE, KY 40272

https://zhomesre.com

Welcome to this stunning, 2-bedroom, 2 full bath ranch-style condo, only 3 years old and move-in ready! Boasting a modern open floor plan, this home features beautiful wood-look floors and neutral paint throughout. The spacious living room is filled with natural light, providing a warm and inviting atmosphere. The well-equipped kitchen offers dark wood cabinets, [...]

- 2 heds
- 2 haths
- Condominium
- Active
- 1368 sq ft

#### **Basics**

**Type:** Condominium **Status:** Active

**Bedrooms: 2** beds **Bathrooms: 2** baths

Area: 1368 sq ft Lot size: 0 sq ft

Year built: 2021 Lot Features: Level

County Or Parish: Jefferson Subdivision Name: WOODS OF FARNSLEY MOORMAN