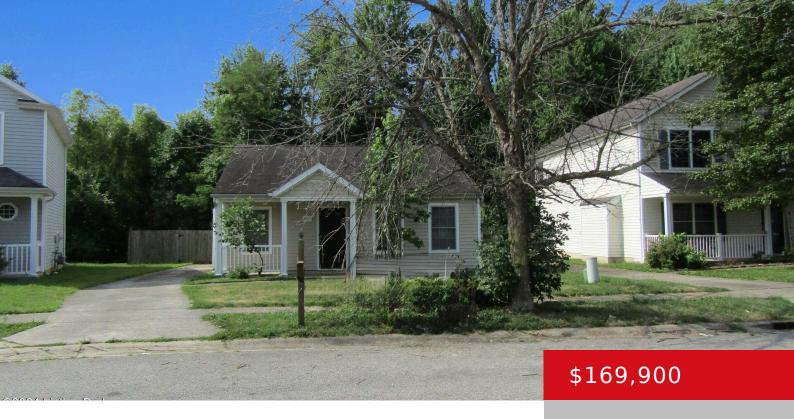

# 6718 HUNTERS CREEK BLVD, LOUISVILLE, KY 40258

https://zhomesre.com

Great starter home. 2 bedrooms with 2 full baths. Private back yard with privacy fence. Appliances. Located on dead end. Seller requires pre approval and proof of funds with all offers. NOTE: The property must be listed in the MLS system a minimum of 7 calendar days before any offer is accepted

- 2 beds
- 2 haths
- Single Family Residence
- Active
- 980 sq ft

#### **Basics**

**Type:** Single Family Residence **Status:** Active

Bedrooms: 2 beds Bathrooms: 2 baths

**Area: 980** sq ft **Lot size: 5662.8** sq ft

Year built: 2003 Lot Features: Cleared, Level

County Or Parish: Jefferson Subdivision Name: HUNTERS CREEK