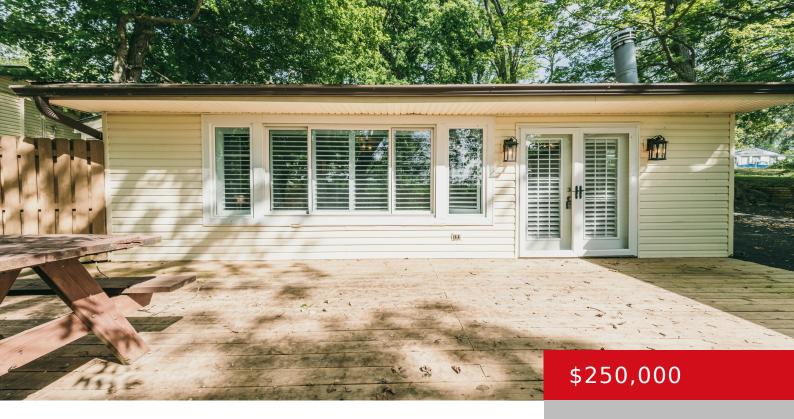

# 672 HINTON HILLS LOOP, HARDINSBURG, KY 40143

https://zhomesre.com

Welcome to lakeside living at its finest! Say hello to your new favorite getaway spot at 672 Hinton Hills, where the vibes are cozy, the views are stunning, and the good times are endless. This remodeled gem sits pretty on Rough River Lake, offering 2 bedrooms, 1 bathroom, and a whole lot of charm. Step [...]

- 2 beds
- 1 hath
- Single Family Residence
- Active
- 960 sq ft

#### **Basics**

Type: Single Family Residence

Bedrooms: 2 beds

Area: 960 sq ft

Lot Features: Easement, Irregular, Wooded

**Subdivision Name: HINTON HILLS** 

Status: Active

Bathrooms: 1 bath

## **Building Details**

Foundation Details: Slab

Electric: Residential

Roof: Metal

Construction Materials: Block, Vinyl Siding Garage Spaces: 1

Basement: None

**Public Water** 

### **Amenities & Features**

Cooling: Central Air Exterior Features: Water Front, Deck, Lake,

**Boat Slip** 

Utilities: Electricity Connected, Septic System, Parking Features: Detached, Entry Front,

Street, Driveway