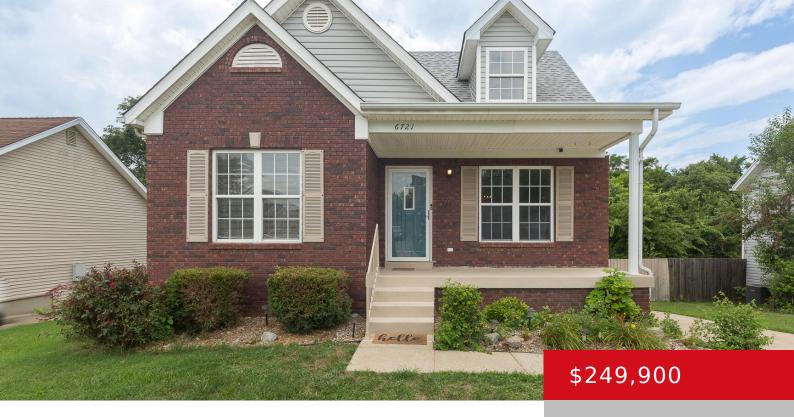

# 6721 CURRINGTON CIR, LOUISVILLE, KY 40258

https://zhomesre.com

Introducing a stunning home located in the desirable Greenfield subdivision. This spacious property features 3 bedrooms and 3 full baths, providing ample space for comfortable living. Upon entering, you'll be greeted by new LVP flooring that flows throughout the home, adding a touch of elegance to the space. The interior has also been enhanced with [...]

#### **Basics**

**Type:** Single Family Residence **Status:** Pending

Bedrooms: 3 beds

Area: 2127 sq ft

Lot size: 6412 sq ft

Year built: 1999 County Or Parish: Jefferson

**Subdivision Name:** GREENFIELD **Bathrooms Full:** 3