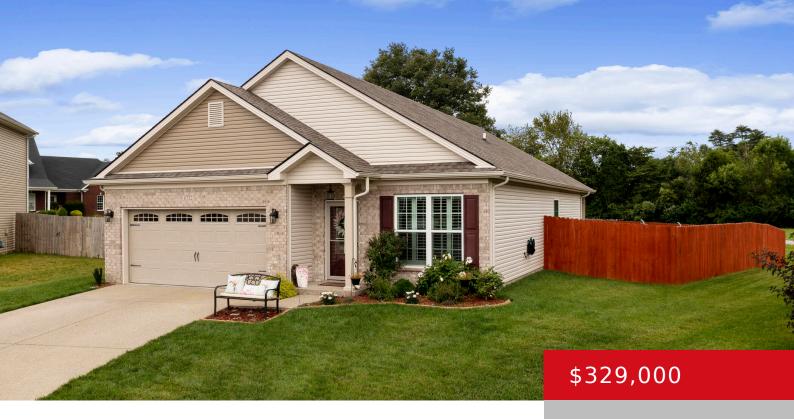

# 6722 MEADOW PARK DR, LOUISVILLE, KY 40291

https://zhomesre.com

Discover your dream home in this charming Louisville residence, nestled on a peaceful cul-de-sac. This beautifully appointed house boasts three bedrooms and two bathrooms, offering a spacious 1,607 square feet of living space. The interior is a haven of comfort, featuring custom window treatments that add a touch of elegance to every room. Step outside [...]

#### **Basics**

**Type:** Single Family Residence **Status:** Pending

Bedrooms: 3 beds

Area: 1607 sq ft

Bathrooms: 2 baths

Lot size: 10890 sq ft

Year built: 2021 Lot Features: Cul De Sac

County Or Parish: Jefferson Subdivision Name: CASWELL SPRINGS