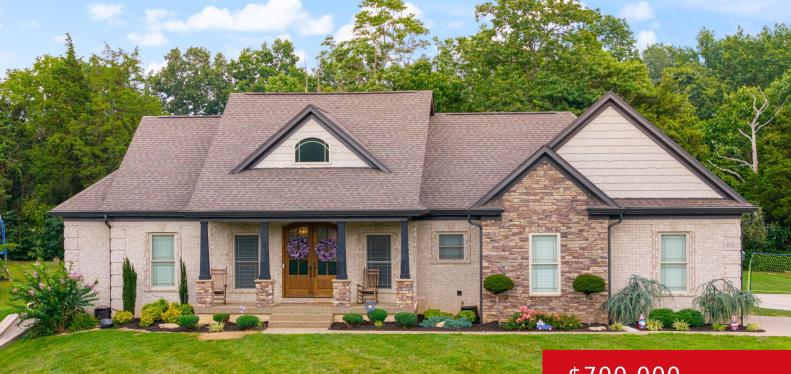

# 673 MARTHA'S CT, MT WASHINGTON, KY 40047

https://zhomesre.com

WELCOME TO 673 MARTHA'S CT IN DESIREABLE CHERRY HILL ESTATES – This custom built AWESOME HOME offers 5 bedrooms, 4 full baths, & plenty of room to s p r e a d out! Sitting on nearly an acre lot in a cul-de-sac is this lovely ranch home that's only 5 years old. Sit on [...]

- \$700,000
- 5 beds
- 4 baths
- Single Family Residence
- Pending
- 4162 sq ft

#### Basics

Type: Single Family Residence Bedrooms: 5 beds Area: 4162 sq ft Year built: 2019 County Or Parish: Bullitt Bathrooms Full: 4 Status: Pending Bathrooms: 4 baths Lot size: 33541.2 sq ft Lot Features: Cul De Sac, Cleared Subdivision Name: Cherry Hill Estates

## **Building Details**

Foundation Details: Poured Concrete Electric: Residential Roof: Shingle Garage Spaces: 2 Stories: 1 Fencing: Other Construction Materials: Brick, Stone Basement: Walkout Finished