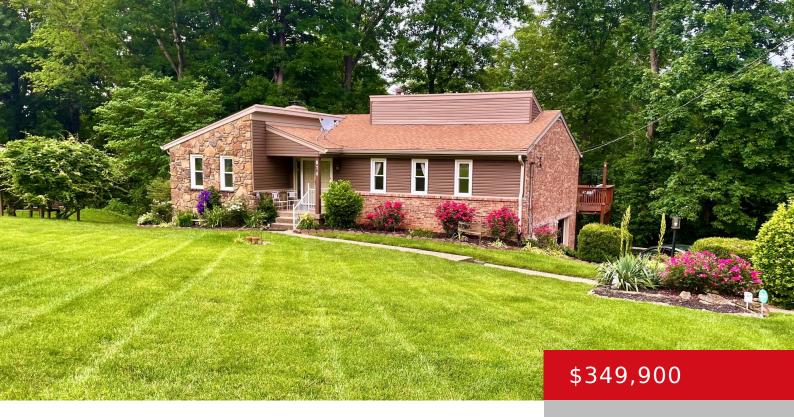

# 674 OLD MILL STREAM LN, SHEPHERDSVILLE, KY 40165

https://zhomesre.com

Welcome to this charming contemporary home nestled on approximately one and half acres with spectacular wooded views, a picturesque landscape, and a creek that runs through the property. Features include: Three bedrooms including a spacious primary with a walk in closet and updated bath. An inviting great room boasting a vaulted ceiling, adorned with rustic [...]

### **Basics**

**Type:** Single Family Residence **Status:** Active

Bedrooms: 3 beds

Area: 2238 sq ft

Bathrooms: 2 baths

Lot size: 65340 sq ft

Year built: 1973 County Or Parish: Bullitt

**Subdivision Name:** LAZY RIVER ESTATES **Bathrooms Full:** 2

## **Building Details**

**Foundation Details:** Crawl Space, Poured **Stories:** 1

Concrete

Electric: Residential Fencing: Partial, Electric

**Roof:** Shingle **Construction Materials:** Brick, Stone, Vinyl