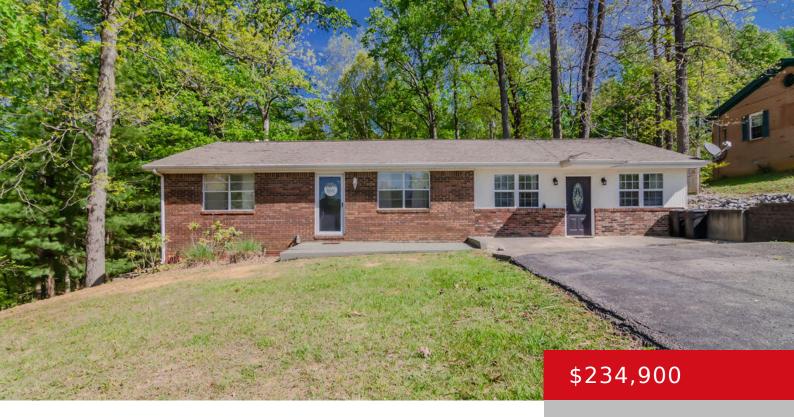

### 6740 WISDOM DOCK RD, ALBANY, KY 42602

https://zhomesre.com

If you love the lake and/or want to invest in a rental property at the lake, then this is the property for you. This no-step entry, 3 bedroom, 2 full bathroom, brick, ranch is conveniently located on a 1/2 acre lot less than a mile from Dale Hollow and 12 miles from Cumberland. The spacious [...]

#### **Basics**

**Type:** Single Family Residence **Status:** Active

Bedrooms: 3 beds Bathrooms: 1 bath

Area: 1780 sq ft Lot size: 21780 sq ft

Year built: 1982 County Or Parish: Clinton

**Subdivision Name:** UNKNOWN **Bathrooms Full:** 1

# **Building Details**

Foundation Details: Crawl Space Stories: 1

**Electric:** Residential Fencing: Privacy, Partial

Roof: Shingle Construction Materials: Brick

Basement: None