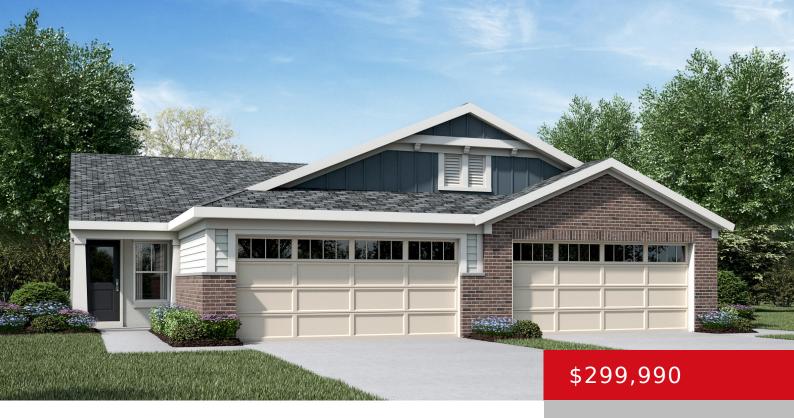

# 68 SWITCHGRASS LN, MT WASHINGTON, KY 40047

https://zhomesre.com

Trendy new Wembley Coastal Cottage plan by Fischer Homes in beautiful Bluegrass Meadows featuring one floor living at it's finest. Open concept with an island kitchen with stainless steel appliances, upgraded cabinetry with 42 inch uppers and soft close hinges, gleaming granite counters, pantry and dining area overlooking the spacious family room. The primary suite [...]

#### **Basics**

**Type:** Single Family Residence **Status:** Active

Bedrooms: 2 beds

Area: 1243 sq ft

Lot size: 13300 sq ft

Year built: 2024 County Or Parish: Bullitt

**Subdivision Name:** Bluegrass Meadows **Bathrooms Full:** 2

## **Building Details**

**Foundation Details:** Slab **Stories:** 1

**Electric:** Residential **Fencing:** None

Roof: Shingle Construction Materials: Brick, Fiber Cement

**Garage Spaces:** 2 **Basement:** None

#### **Amenities & Features**

**Cooling:** Central Air **Exterior Features:** Patio, Porch

Utilities: Public Sewer, Public Water Parking Features: Attached, Entry Front, Driveway

**Heating:** Electric, Heat Pump