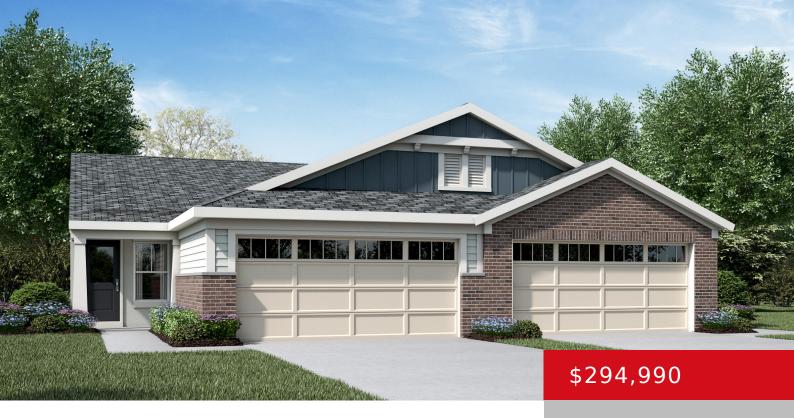

# 68 SWITCHGRASS LN, MT WASHINGTON, KY 40047

https://zhomesre.com

Trendy new Wembley paired-patio home by Fischer Homes in beautiful Bluegrass Meadows featuring one floor living with an open and airy design with an island kitchen with stainless steel appliances, upgraded cabinetry with 42 inch uppers and soft close hinges, quartz counters, pantry and morning room all open to the large walk-out family room. Tucked [...]

- 2 heds
- 2 haths
- Single Family Residence
- Active
- 1243 sq ft

#### **Basics**

**Type:** Single Family Residence **Status:** Active

Bedrooms: 2 beds

Area: 1243 sq ft

Lot size: 5292 sq ft

Year built: 2024 County Or Parish: Bullitt

**Subdivision Name:** Bluegrass Meadows **Bathrooms Full:** 2

## **Building Details**

**Foundation Details:** Slab **Stories:** 1

Electric: Residential Fencing: None

**Roof:** Shingle **Construction Materials:** Brick, Fiber Cement

**Garage Spaces:** 2 **Basement:** None