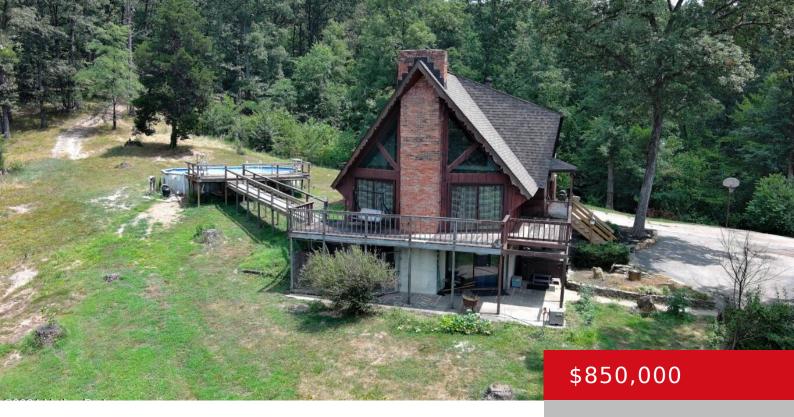

## 680 MOUNT MORIAH RD, BOSTON, KY 40107

https://zhomesre.com

This picturesque 2 story A-Frame house with walkout basement located on 37.74 acres of rolling hills offers three bedrooms and three bathrooms, providing a cozy haven surrounded by breathtaking landscapes. The rustic charm of the main floor and a stone fireplace welcomes you into the inviting living space, creating a warm and inviting atmosphere. The [...]

#### **Basics**

**Type:** Single Family Residence **Status:** Active

**Bedrooms: 3** beds **Bathrooms: 3** baths

**Area: 2697** sq ft **Lot size: 1643954.4** sq ft

Year built: 1980 Lot Features: Cleared, DeadEnd, Wooded

# **Building Details**

**Foundation Details:** Poured Concrete **Stories:** 1

Electric: Residential Roof: Shingle

Construction Materials: Wood Frame, Stone Garage Spaces: 2

**Basement:** Walkout Finished

### **Amenities & Features**

**Cooling:** Central Air **Exterior Features:** Pool - Above Ground, Deck, Pond,

Hot Tub

Utilities: Septic System, Public Water Parking Features: 2 Car Carport, Detached

**Heating:** Heat Pump