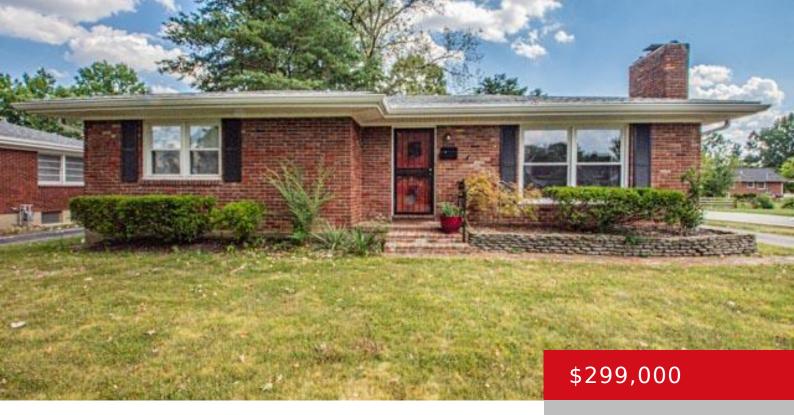

# 6800 GREEN MEADOW CIR, LOUISVILLE, KY 40207

https://zhomesre.com

Updated 1 story brick ranch on ¼ acre w/finished basement, 2 full baths, fireplace plus 1st FLOOR LAUNDRY & oversize 2 car garage in City of Woodlawn Park! 2 bedrooms on 1st floor + 2 more rooms in basement w/closets but no windows. The basement also has a large family rm/den + a nice size [...]

### **Basics**

**Type:** Single Family Residence

Bedrooms: 2 beds Area: 2225 sq ft

Year built: 1955

County Or Parish: Jefferson

**Bathrooms Full: 2** 

Status: Pending

Bathrooms: 2 baths

**Lot size: 10890** sq ft

Lot Features: Level

Subdivision Name: WOODLAWN PARK

# **Building Details**

Stories: 1 Electric: Residential

Fencing: Privacy, Full, Chain Link Roof: Shingle

**Construction Materials:** Brk/Ven **Garage Spaces:** 2

**Basement:** Partially finished