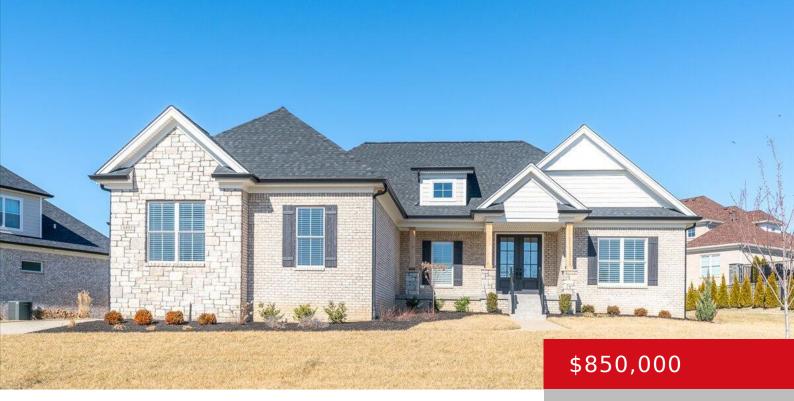

# 6803 CLORE LAKE RD, CRESTWOOD, KY 40014

https://zhomesre.com

Gorgeous picturesque Summerfield by the Lake, Brand New – dream home with an Incredible OPEN FLOOR plan, Tremendous Natural Light. The Modern floor plan immediately opens to a magnificent Great Room with Glass Double doors to a covered deck, stone fireplace and the entire first floor – the perfect combination for family living and entertaining. [...]

### **Basics**

Type: Single Family Residence Status: Active

**Bedrooms: 5** beds **Bathrooms: 4** baths

Area: 3128 sq ft

Vear built: 2024

Lot size: 15681.6 sq ft

Lot Features: Irregular

County Or Parish: Oldham Subdivision Name: SUMMERFIELD BY THE LAKE