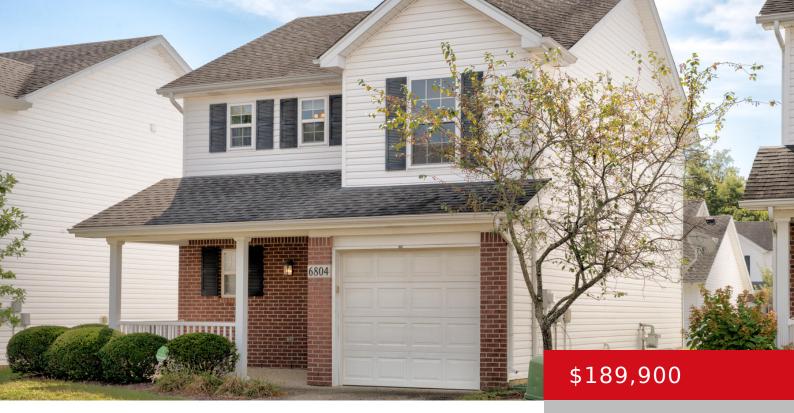

# 6804 ARBOR CREEK DR, LOUISVILLE, KY 40228

https://zhomesre.com

What a great opportunity on this stand-alone condo in convenient Arbor Creek, only minutes away from 265. This home has a roomy, open layout on the main level with a large great room, dining area and kitchen. There is also a half bath on the main level plus large windows that overlook the green space [...]

- 2 beds
- 3 baths
- Condominium
- Pending
- 1450 sq ft

#### Basics

Type: Condominium Bedrooms: 2 beds Area: 1450 sq ft Year built: 2005 Subdivision Name: ARBOR CREEK Status: Pending Bathrooms: 3 baths Lot size: 0 sq ft County Or Parish: Jefferson Bathrooms Full: 2

### **Building Details**

Foundation Details: Slab Electric: Residential Roof: Shingle Garage Spaces: 1 Stories: 2, 2 Fencing: None Construction Materials: Brk/Ven, Vinyl Siding Basement: None