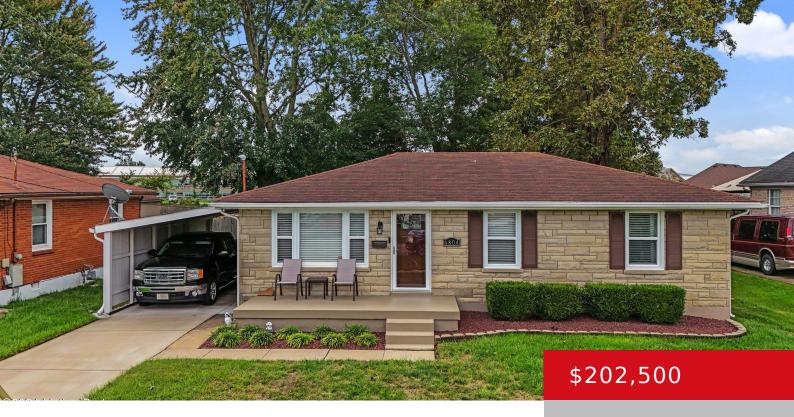

### 6804 FENWAY RD, LOUISVILLE, KY 40258

https://zhomesre.com

We are in Multiple Offer Situation Best and Final offers due by 10/6 @2pm Come see this well maintained 3bedrm home in a mature PRP neighborhood that runs into a newer subdivision this home offers newer windows its been recently painted a number of other updates through out this cozy home that shows pride in [...]

#### **Basics**

Type: Single Family Residence

**Bedrooms: 3** beds

**Area: 975** sq ft

Year built: 1962

**Subdivision Name: NONE** 

**Status:** Pending

Bathrooms: 1 bath

# **Building Details**

Stories: 1 Electric: Residential

Fencing: Chain Link Roof: Shingle

Construction Materials: Stone Basement: None

## **Amenities & Features**

**Cooling:** Central Air **Exterior Features:** Porch

Utilities: Public Sewer, Public Water Parking Features: None