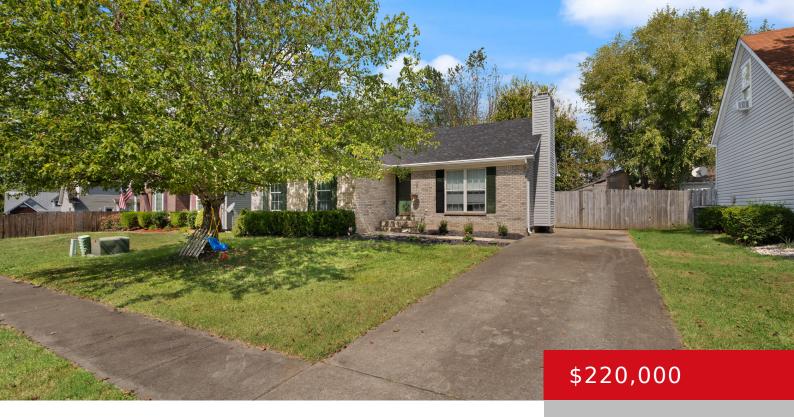

### 6805 BROADMANOR LN, LOUISVILLE, KY 40258

https://zhomesre.com

Ready to move? This charming home in the Greenfield neighborhood is move-in ready with so many things done in the last few years! Fresh paint throughout, new flooring in bedrooms, newer appliances, water heater in 2019, new roof & decking in 2023 and HVAC serviced recently. This wonderful home features a beautiful gas fireplace in [...]

## **Basics**

**Type:** Single Family Residence

Bedrooms: 3 beds
Area: 1207 sq ft

Year built: 1998

County Or Parish: Jefferson

**Bathrooms Full: 2** 

**Status:** Pending

Bathrooms: 2 baths

Lot size: 5998 sq ft

Lot Features: Sidewalk

**Subdivision Name: GREENFIELD** 

# **Building Details**

Foundation Details: Crawl Space, Poured

Concrete

**Electric:** Residential

**Roof:** Shingle

Basement: None

Stories: 1

Fencing: Full, Wood

Construction Materials: Wood Frame,

Brick, Vinyl Siding

# **Amenities & Features**

**Cooling:** Central Air

Exterior Features: Out Buildings, Porch,

Deck

Parking Features: Driveway, None

**Fireplaces Total:** 1

**Utilities:** Electricity Connected, Fuel:Natural,