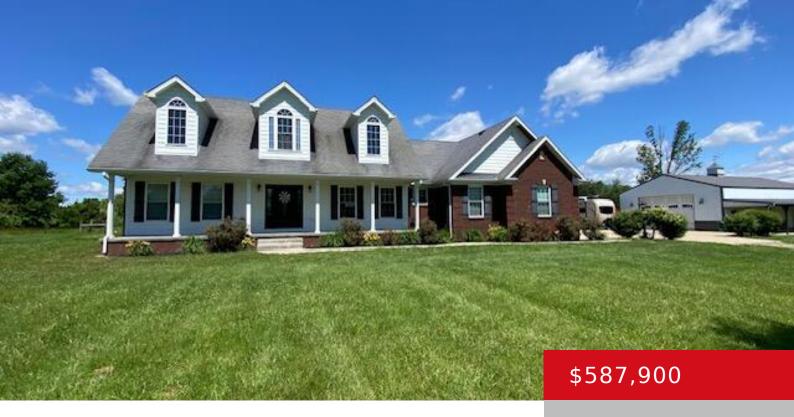

# 6808 LORETTO RD, BARDSTOWN, KY 40004 https://zhomesre.com

Great 10.73-acre Mini Farm awaits you at 6808 Loretto Rd! Great curb appeal greets you with the covered porch where you can relax with the scenic country views. Enter into this lovely 3BR 2.5BA brick & vinyl ranch style home with 2 car attached garage. Enter into the spacious Living Room with lovely hardwood floors, [...]

- 3 beds
- 3 baths
- Single Family Residence
- Active
- 2000 sq ft

#### Basics

Type: Single Family Residence Bedrooms: 3 beds Area: 2000 sq ft Year built: 2010 County Or Parish: Nelson Bathrooms Full: 2 Status: Active Bathrooms: 3 baths Lot size: 467398.8 sq ft Lot Features: Cleared, Level Subdivision Name: NONE

## **Building Details**

Foundation Details: Concrete Blk Electric: Residential Roof: Shingle Garage Spaces: 4 Stories: 1 Fencing: Farm Construction Materials: Brick, Vinyl Siding Basement: None

## **Amenities & Features**

Cooling: Central AirExterior Features: Patio, Out Buildings, PorchUtilities: Septic System, Public WaterParking Features: Detached, Attached, Entry Side,<br/>Driveway

Heating: Electric, Heat Pump